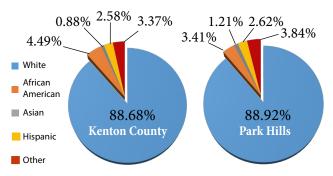

1 |
|                       | Fairview         | 2.60 | 2.38 |
|                       | Ludlow           | 2.54 | 2.41 |
|                       | Erlanger         | 2.50 | 2.52 |
|                       | Bromley          | 2.45 | 2.41 |
|                       | Crescent Springs | 2.40 | 2.45 |
|                       | Fort Wright      | 2.34 | 2.26 |
|                       | Covington        | 2.31 | 2.30 |
|                       | Lakeside Park    | 2.30 | 2.26 |
|                       | Fort Mitchell    | 2.29 | 2.34 |
|                       | Crestview Hills  | 2.26 | 2.07 |
|                       | Park Hills       | 2.08 | 2.19 |
|                       | Unincorporated   | NA   | NA   |
| Kenton County Average |                  | 2.56 | 2.36 |

### **POPULATION BY RACE**



### HOUSING

| noosing                             | 2000      | 2010      |
|-------------------------------------|-----------|-----------|
| Total Housing Units                 | 1,524     | 1,522     |
| Single Family                       | 842       | 931       |
| Multi-Family                        | 682       | 591       |
| Vacant Housing Units                | 141       | 153       |
| <b>Owner Occupied Housing Units</b> | 789       | 774       |
| Median Value                        | \$134,100 | \$171,100 |
| <b>Renter Occupied Units</b>        | 593       | 543       |
| Median Gross Rent                   | \$459     | \$550     |
| Median Household Income             | \$42,227  | \$66,339  |



## AGE AND GENDER





#### **EDUCATIONAL ATTAINMENT**

#### **SOURCES**

US C