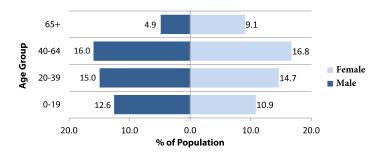

| 2.56 | 2.36 |

### **POPULATION BY RACE**



### HOUSING

| noosing                             | 2000      | 2010      |
|-------------------------------------|-----------|-----------|
| Total Housing Units                 | 1,524     | 1,522     |
| Single Family                       | 842       | 931       |
| Multi-Family                        | 682       | 591       |
| Vacant Housing Units                | 141       | 153       |
| <b>Owner Occupied Housing Units</b> | 789       | 774       |
| Median Value                        | \$134,100 | \$171,100 |
| <b>Renter Occupied Units</b>        | 593       | 543       |
| Median Gross Rent                   | \$459     | \$550     |
| Median Household Income             | \$42,227  | \$66,339  |



## AGE AND GENDER





#### **EDUCATIONAL ATTAINMENT**

#### **SOURCES**

US Census Bureau | Kentucky State Data Center | www.parkhillsky.net LINK-GIS | KYTC Traffic Count Reporting System

## PARK HILLS