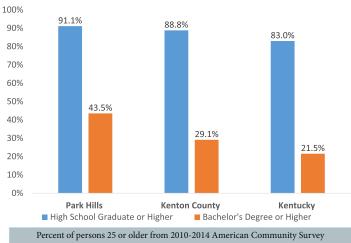

| 2.56 | 2.36 |

### **POPULATION BY RACE**



### HOUSING

| noosing                             | 2000      | 2010      |
|-------------------------------------|-----------|-----------|
| Total Housing Units                 | 1,524     | 1,522     |
| Single Family                       | 842       | 931       |
| Multi-Family                        | 682       | 591       |
| Vacant Housing Units                | 141       | 153       |
| <b>Owner Occupied Housing Units</b> | 789       | 774       |
| Median Value                        | \$134,100 | \$171,100 |
| <b>Renter Occupied Units</b>        | 593       | 543       |
| Median Gross Rent                   | \$459     | \$550     |
| Median Household Income             | \$42,227  | \$66,339  |



## AGE AND GENDER





#### **EDUCATIONAL ATTAINMENT**

#### **SOURCES**

US Census Bureau | Kentucky State Data Center | www.parkhillsky.net LINK-GIS | KYTC Traffic Count Reporting System

## PARK HILLS