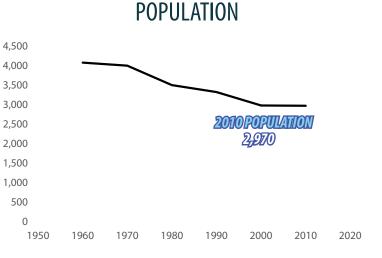

County Average |                  | 2.56 | 2.36 |

### **POPULATION BY RACE**



### HOUSING

| noosing                             | 2000      | 2010      |
|-------------------------------------|-----------|-----------|
| Total Housing Units                 | 1,524     | 1,522     |
| Single Family                       | 842       | 931       |
| Multi-Family                        | 682       | 591       |
| Vacant Housing Units                | 141       | 153       |
| <b>Owner Occupied Housing Units</b> | 789       | 774       |
| Median Value                        | \$134,100 | \$171,100 |
| <b>Renter Occupied Units</b>        | 593       | 543       |
| Median Gross Rent                   | \$459     | \$550     |
| Median Household Income             | \$42,227  | \$66,339  |



## AGE AND GENDER





#### **EDUCATIONAL ATTAINMENT**

#### **SOURCES**

US Census Bureau | Kentucky State Data Center | www.parkhillsky.net LINK-GIS | KYTC Traffic Count Reporting System

## PARK HILLS