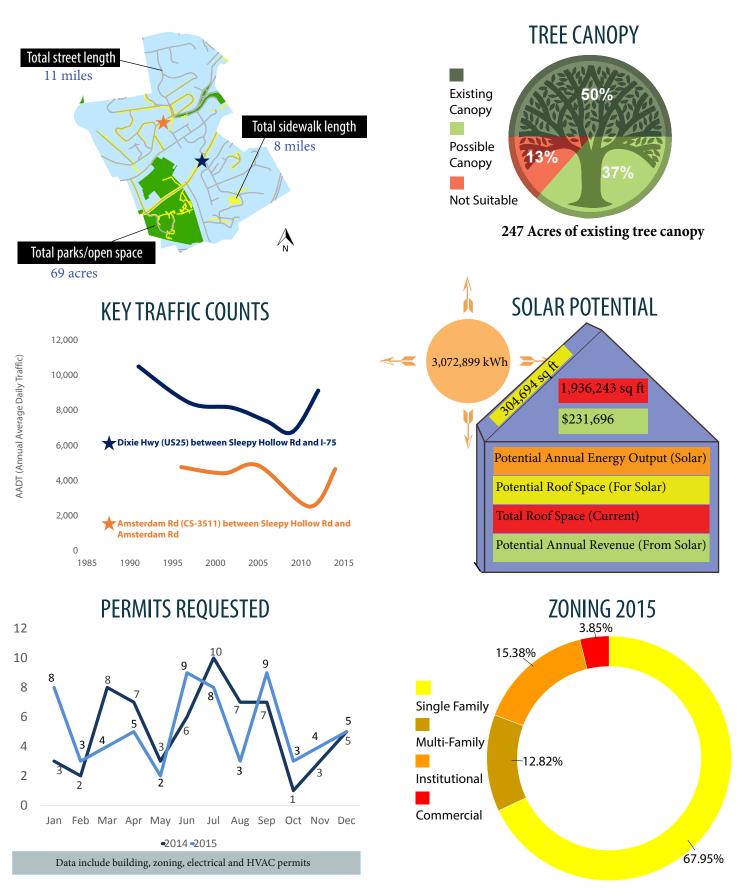

--|-----------|
| Total Housing Units                 | 1,524     | 1,522     |
| Single Family                       | 842       | 931       |
| Multi-Family                        | 682       | 591       |
| Vacant Housing Units                | 141       | 153       |
| <b>Owner Occupied Housing Units</b> | 789       | 774       |
| Median Value                        | \$134,100 | \$171,100 |
| <b>Renter Occupied Units</b>        | 593       | 543       |
| Median Gross Rent                   | \$459     | \$550     |
| Median Household Income             | \$42,227  | \$66,339  |



## AGE AND GENDER





#### **EDUCATIONAL ATTAINMENT**

#### **SOURCES**

US Census Bureau | Kentucky State Data Center | www.parkhillsky.net LINK-GIS | KYTC Traffic Count Reporting System

## PARK HILLS