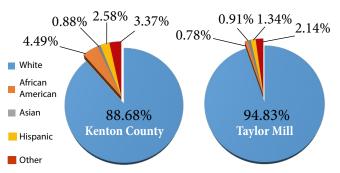

1 |
|                       | Fairview         | 2.60 | 2.38 |
|                       | Ludlow           | 2.54 | 2.41 |
|                       | Erlanger         | 2.50 | 2.52 |
|                       | Bromley          | 2.45 | 2.41 |
|                       | Crescent Springs | 2.40 | 2.45 |
|                       | Fort Wright      | 2.34 | 2.26 |
|                       | Covington        | 2.31 | 2.30 |
|                       | Lakeside Park    | 2.30 | 2.26 |
|                       | Fort Mitchell    | 2.29 | 2.34 |
|                       | Crestview Hills  | 2.26 | 2.07 |
|                       | Park Hills       | 2.08 | 2.19 |
|                       | Unincorporated   | NA   | NA   |
| Kenton County Average |                  | 2.56 | 2.36 |

### **POPULATION BY RACE**



#### HOUSING

|                                     | 2000      | 2010      |
|-------------------------------------|-----------|-----------|
| Total Housing Units                 | 2,650     | 2,567     |
| Single Family                       | 2,193     | 1,992     |
| Multi-Family                        | 457       | 575       |
| Vacant Housing Units                | 52        | 134       |
| <b>Owner Occupied Housing Units</b> | 2,029     | 1,996     |
| Median Value                        | \$120,000 | \$160,100 |
| Renter Occupied Units               | 523       | 629       |
| Median Gross Rent                   | \$698     | \$762     |
| Median Household Income             | \$54,069  | \$62,310  |
|                                     |           |           |



#### AGE AND