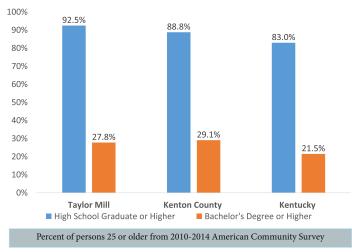

| 2000      | 2010      |
|-------------------------------------|-----------|-----------|
| Total Housing Units                 | 2,650     | 2,567     |
| Single Family                       | 2,193     | 1,992     |
| Multi-Family                        | 457       | 575       |
| Vacant Housing Units                | 52        | 134       |
| <b>Owner Occupied Housing Units</b> | 2,029     | 1,996     |
| Median Value                        | \$120,000 | \$160,100 |
| Renter Occupied Units               | 523       | 629       |
| Median Gross Rent                   | \$698     | \$762     |
| Median Household Income             | \$54,069  | \$62,310  |
|                                     |           |           |



#### AGE AND GENDER



### EDUCATIONAL ATTAINMENT



#### SOURCES

US Census Bureau | Kentucky State Data Center | www.taylormillky.gov LINK-GIS | KYTC Traffic Count Reporting System

#### POPULATION

## **TAYLOR MILL**



5225 Taylor Mill Road Taylor Mill, KY 41015 Phone: 859.518.3234 www.taylormillky.gov