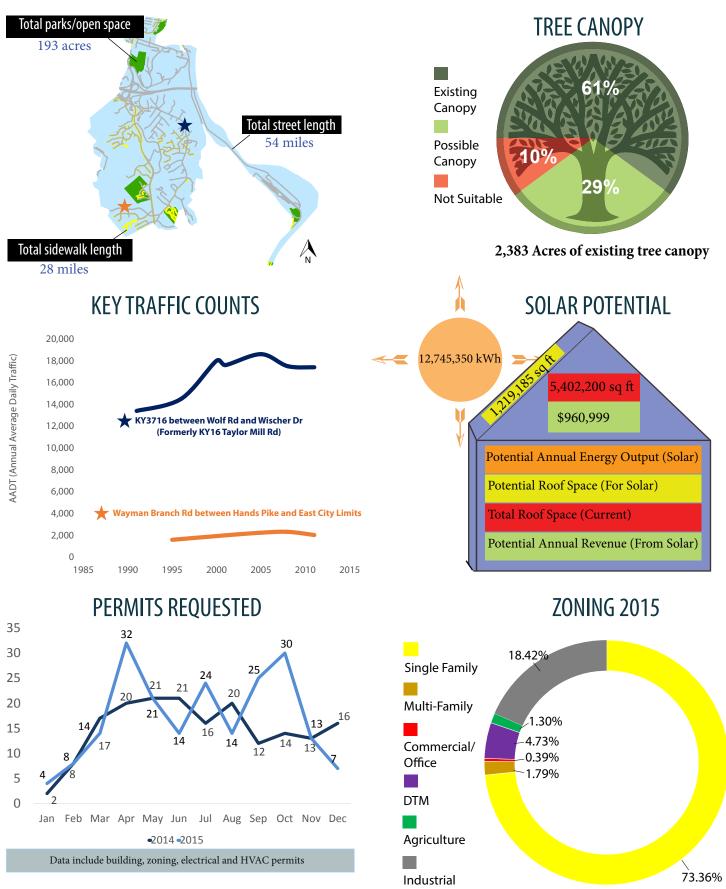

#### SOURCES

US Census Bureau | Kentucky State Data Center | www.taylormillky.gov LINK-GIS | KYTC Traffic Count Reporting System