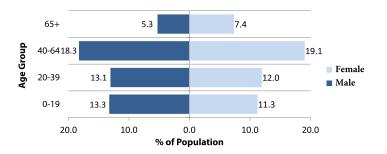

OUSING

|                                     | 2000      | 2010      |
|-------------------------------------|-----------|-----------|
| Total Housing Units                 | 2,650     | 2,567     |
| Single Family                       | 2,193     | 1,992     |
| Multi-Family                        | 457       | 575       |
| Vacant Housing Units                | 52        | 134       |
| <b>Owner Occupied Housing Units</b> | 2,029     | 1,996     |
| Median Value                        | \$120,000 | \$160,100 |
| Renter Occupied Units               | 523       | 629       |
| Median Gross Rent                   | \$698     | \$762     |
| Median Household Income             | \$54,069  | \$62,310  |
|                                     |           |           |



#### AGE AND GENDER



### EDUCATIONAL ATTAINMENT



#### SOURCES

US Census Bureau | Kentucky State Data Center | www.taylormillky.gov LINK-GIS | KYTC Traffic Count Reporting System

#### POPULATION

## **TAYLOR MILL**



5225 Taylor Mill Road Taylor Mill, KY 41015 Phone: 859.518.3234 www.taylormillky.gov