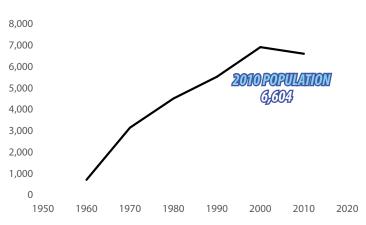

ION BY RACE**



#### HOUSING

|                                     | 2000      | 2010      |
|-------------------------------------|-----------|-----------|
| Total Housing Units                 | 2,650     | 2,567     |
| Single Family                       | 2,193     | 1,992     |
| Multi-Family                        | 457       | 575       |
| Vacant Housing Units                | 52        | 134       |
| <b>Owner Occupied Housing Units</b> | 2,029     | 1,996     |
| Median Value                        | \$120,000 | \$160,100 |
| Renter Occupied Units               | 523       | 629       |
| Median Gross Rent                   | \$698     | \$762     |
| Median Household Income             | \$54,069  | \$62,310  |
|                                     |           |           |



#### AGE AND GENDER



### EDUCATIONAL ATTAINMENT



#### SOURCES

US Census Bureau | Kentucky State Data Center | www.taylormillky.gov LINK-GIS | KYTC Traffic Count Reporting System

#### POPULATION

## **TAYLOR MILL**



5225 Taylor Mill Road Taylor Mill, KY 41015 Phone: 859.518.3234 www.taylormillky.gov